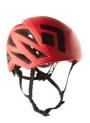

#### Helmet

- Snug fit around head and easy adjustment
- Easy chin strap adjustments

**Brands: Petzl, Black Diamond, Mammut** 

https://www.outdoorgearlab.com/topics/climbing/best-climbing-helmet