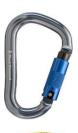

# **Locking Carabiner /** Slings

- 1 (with rappel device)
- 4 (for anchors with slings or webbing)
- slings 60-120 cm or
- webbing 10 ft sections

Brands: Petzl, Camp, DMM, Edelrid

https://www.outdoorgearlab.com/to pics/climbing/best-locking-carabiner