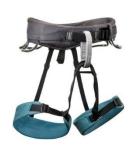

#### Harnesses

- padded waist and legs
- gear loops
- automatic "double-back" buckle
- chalk bag loop at back

Brands: Petzl, Black Diamond, Singing Rock, REI

https://www.gearx.com/blog/knowledge/clim bing/how-to-choose-a-climbing-harness/