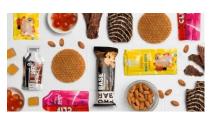

#### **Fuel**

- 80-100 calories/20-30 min
- Carbs gels, chews, drinks, fruit (during)
- Protein energy bars, nuts, jerky, PB & J (before/after)

https://www.rei.com/learn/expert-advice/trail-running-nutrition-basics.html