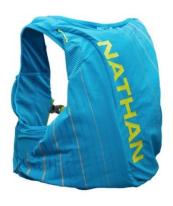

### **Hydration Vest**

- Lightweight
- Carrying capacity
- Easy to adjust

Brands: Ultimate, Nathan, Salomon

https://www.outdoorgearlab.com/topics/fitness/best-hydration-pack-for-running