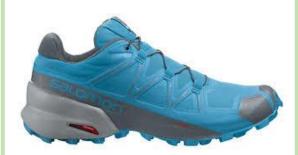

#### **Shoes**

- Good traction
- Light-weight
- Supportive in midsole and heel
- Breathable

Brands: Altra, Salomon, Hoka, Saucony

https://www.outdoorgearlab.com/topics/s hoes-and-boots/best-trail-running-shoeswomens