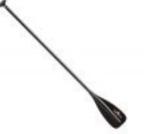

## **Paddle**

- Lightweight
- Adjustable shaft for height
- Height stand with hand above head and measure at bend of wrist

**Brands: Aqua, Werner** 

https://www.outdoorgearlab .com/topics/paddling/bestsup-paddle