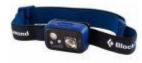

### Headlamp

- Pack spare batteries AAA vs • Li-ion
- Beam distance >80 m
- Don't trust advertised battery life
- Don't use lumen amount as a measurement – not accurate

#### Brands: Zebralight, Black Diamond, Petzyl

https://www.outdoorgearlab.com/topics/ca mping-and-hiking/best-headlamp