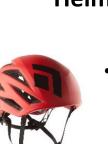

# Helmet

- Snug fit around head and easy adjustment
- Easy chin strap adjustments

Brands: Petzl, Black Diamond, Mammut

https://www.outdoorgearlab.com/t opics/climbing/best-climbinghelmet